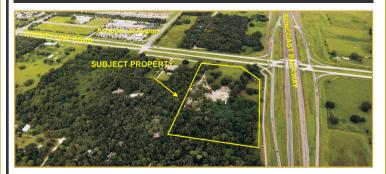

# 18 ACRES COUNTY LINE ROAD & SUNCOAST PARKWAY

(12 Acres zoned C-2 / 6 Acres zoned agricultural)
Asking **\$8,000,000. MAKE OFFERS!!!** 