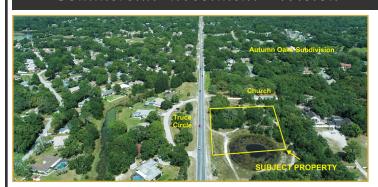

# Palmwood Realty, Inc. Commercial Investment Division

Office: (352) 597-2500, Ext. 202 Toll Free: 1-800-868-2112 Fax: (352) 597-4487 www.palmwoodcommercial.com

> 8245 River Country Drive Weeki Wachee, FL 34607



2.45 ACRES MOL SITE COUNTY LINE ROAD, HUDSON Asking \$195,000

# OFFICE / MEDICAL / RETAIL SPACE

OFFICE / MEDICAL / RETAIL SPACE AVAILABLE FOR LEASE THROUGHOUT HERNANDO, HILLSBOROUGH, LEVY, PASCO. PINELLAS & SUMTER COUNTIES

400 sq. ft. up to 3,200 sq. ft. Give us a call. Tell us what you would like and we will show you what you want!

For details visit www.palmwoodcommercial.com



## **DUNNELLON, FL - N. WILLIAMS STREET**

3,080 Sq. Ft. Commercial Building on .042 Acres. Approx. 1,200 Sq. Ft. Office Space and 1,880 Sq. Ft. Warehouse Space with Overhead Door Plus 2 Vacant Lots. Asking **\$305,000**.

# HERNANDO COMMERCIAL SITE



### PRIME COMMERCIAL SITE IN PASCO COUNTY



# 18 ACRES COUNTY LINE ROAD & SUNCOAST PARKWAY

(12 Acres zoned C-2 / 6 Acres zoned agricultural)
Asking **\$8,00